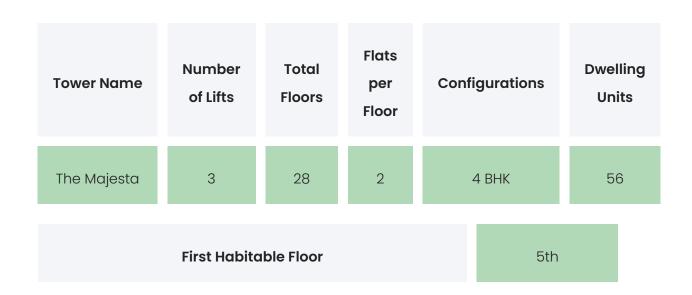

gging<br>Track,Kids Play Area,Gymnasium,Indoor Games<br>Area |
|------------------------|----------------------------------------------------------------------------------------------------------------------------------------------|
| Leisure                | Amphitheatre,Open Stage Theatre,Yoga Room /<br>Zone,Steam Room,Library / Reading<br>Room,Senior Citizen Zone,Pet Friendly,Deck Area          |
| Business & Hospitality | Visitor's Room,Day Care,ATM / Bank<br>Attached,Clubhouse,Multipurpose Hall                                                                   |
| Eco Friendly Features  | Green Zone,Rain Water Harvesting,Landscaped<br>Gardens,Water Storage,Solar Pannel                                                            |

DOSTI IMPERIA - DOSTI MAJESTA

### **BUILDING LAYOUT**



#### Services & Safety

- **Security :** Society Office,Maintenance Staff,Security System / CCTV,Intercom Facility,Security Staff,MyGate / Security Apps,Earthquake Resistant Design
- Fire Safety: Sprinkler System, Fire rated doors / walls, Fire Hose, Fire cylinders
- **Sanitation :** The surrounding area is clean. No presence of nalas /slums /gutters /sewers
- Vertical Transportation : High Speed Elevators

DOSTI IMPERIA - DOSTI MAJESTA

### FLAT INTERIORS

Configuration

**RERA Carpet Range** 

| 4 BHK                   | 1543 - 1552 sqft                             |  |
|-------------------------|----------------------------------------------|--|
|                         |                                              |  |
| Floor To Ceiling Height | Between 9 and 10 feet